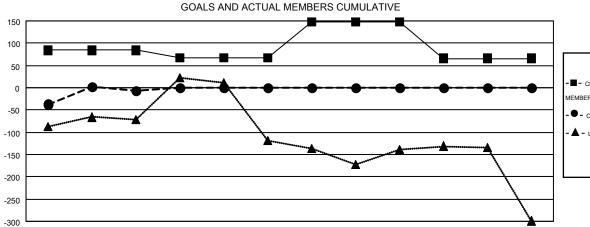

| Members               |                    |                                        |                    |                  |  |  |
|-----------------------|--------------------|----------------------------------------|--------------------|------------------|--|--|
| RESULTS FOR 2015-2016 |                    |                                        |                    |                  |  |  |
| QUARTER               | NEW MEMBER<br>GOAL | CHARTER AND<br>NEW<br>MEMBERS<br>ADDED | DROPPED<br>MEMBERS | NET<br>GAIN/LOSS |  |  |
| JULY/AUG/SEPT         | 84                 | 224                                    | 230                | -6               |  |  |
| OCT/NOV/DEC           | -17                | 0                                      | 0                  | 0                |  |  |
| JAN/FEB/MAR           | 80                 | 0                                      | 0                  | 0                |  |  |
| APR/MAY/JUNE          | -81                | 0                                      | 0                  | 0                |  |  |

## GOALS AND ACTUAL NEW CLUBS CUMULATIVE

JAN

FEB

MAR

APR

| - CURRENT YEAR GOALS FOR NEW |  |
|------------------------------|--|
| EMBERS                       |  |

LAST YEAR ACTUAL MEMBERS

| DROPPED CLUBS: 0 |     |
|------------------|-----|
| DROPPED MEMBERS  |     |
| DECEASED         | 27  |
| CLUB CANCELLED   | 0   |
| OTHER            | 203 |
| TOTAL            | 230 |

AUG

SEPT

OCT

NOV

DEC

| 82 CLUBS OF 240 ADDED 1 OR MORE | GENDER DISTRIBUTION |                |  |
|---------------------------------|---------------------|----------------|--|
| NEW MEMBERS                     | MALE                | 3,318 (58.16%) |  |
|                                 | FEMALE              | 2,387 (41.84%) |  |
|                                 |                     |                |  |
|                                 |                     |                |  |

MAY

JUNE

| CLICK HERE FOR HEALTH | FAMILY UNIT MEMBERS   | 1,410 |
|-----------------------|-----------------------|-------|
| ASSESSMENT DATA       | HEAD OF HOUSEHOLD     | 679   |
|                       | NON-HEAD OF HOUSEHOLD | 731   |

JULY