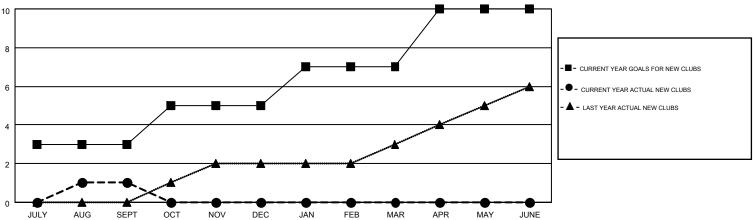

## MONTHLY MEMBERSHIP PROGRESS REPORT

Multiple District 35

Results as of: 9/30/2015

**LOCATION: FLORIDA** 

GMT CA 1

HARVEY WHITLEY

|                          |                  | Clubs             |                  |                  |                          |
|--------------------------|------------------|-------------------|------------------|------------------|--------------------------|
|                          | RESUI            | LTS FOR 2015-2016 |                  |                  |                          |
| QUARTER                  | NEW CLUB<br>GOAL | NEW CLUBS         | DROPPED<br>CLUBS | NET<br>GAIN/LOSS | QUARTER                  |
| JULY/AUG/SEPT            | 3                | 1                 | 0                | 1                | JULY/AUG/SEPT            |
| OCT/NOV/DEC  JAN/FEB/MAR | 2                | 0<br>0            | 0<br>0           | 0<br>0           | OCT/NOV/DEC  JAN/FEB/MAR |
| APR/MAY/JUNE             | 3                | 0                 | 0                | 0                | APR/MAY/JUNE             |

## GOALS AND ACTUAL NEW CLUBS CUMULATIVE

JAN

FEB

MAR

APR

| - CURRENT YEAR GOALS FOR NEW |  |
|------------------------------|--|
| EMBERS                       |  |

LAST YEAR ACTUAL MEMBERS

| DROPPED CLUBS: 0 |     |
|------------------|-----|
| DROPPED MEMBERS  |     |
| DECEASED         | 27  |
| CLUB CANCELLED   | 0   |
| OTHER            | 203 |
| TOTAL            | 230 |

AUG

SEPT

OCT

NOV

DEC

| 82 CLUBS OF 240 ADDED 1 OR MORE | GENDER DISTRIBUTION |                |  |
|---------------------------------|---------------------|----------------|--|
| NEW MEMBERS                     | MALE                | 3,318 (58.16%) |  |
|                                 | FEMALE              | 2,387 (41.84%) |  |
|                                 |                     |                |  |
|                                 |                     |                |  |

JULY